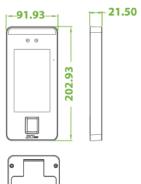

|
|           | Log           | 200,000                                                                                |
|           | Voltage       | 12V 3A                                                                                 |
| Operating | Temperature   | -10°C ~ 45°C                                                                           |
|           | Humidity      | 10% ~ 90%                                                                              |
|           | Software      | ZKBioAccess                                                                            |

#### **Optional Accessories**



RS485 Fingerprint Reader



**RFID** Reader



Exit Button



Electric Lock



Alarm



Sensor

#### Dimensions (mm)