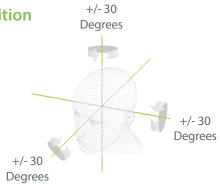

- · Recognition distance: 0.3 3 m
- · Compatible with external RS232, RS485 and Wiegand reader
- · TCP / IP, Wi-Fi communication

The recognition distance has been greatly extended up to 3 meters long, which significantly improves maximum traffic rate. While most of algorithms only support 15-degree angle facial recognition, ZKTeco supports 30-degree angle facial recognition.