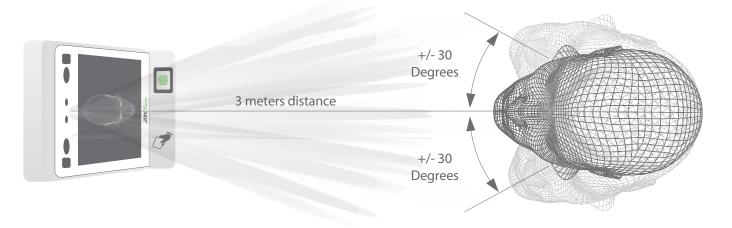

- · Recognition distance: 0.3 3 m
- · Compatible with external RS232, RS485 and Wiegand reader
- · TCP / IP, Wi-Fi communication

The recognition distance has been greatly extended up to 3 meters long, which significantly improves maximum traffic rate. While most of algorithms only support 15-degree angle facial recognition, ZKTeco supports 30-degree angle facial recognition.