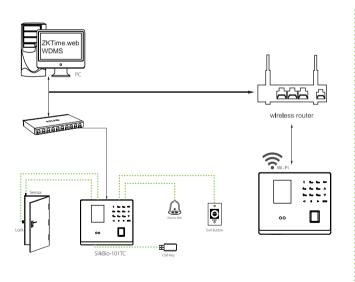

|
| Operating Temp.              | 0 °C- 45 °C                                                                                                                                                                         |
| Operating Humidity           | 20%-80%                                                                                                                                                                             |
| Dimension                    | 180 x 154 x 34.2 mm                                                                                                                                                                 |

## Configuration



#### **Dimensions**



#### MIONICSOLUTION CO., LTD.

www.mionicsolution.com

E-mail: sale1@mionicsolution.com Line: @mionic Facebook: mionicsolution