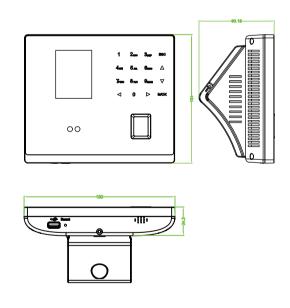

#### **Dimensions**

### Specifications

| Face Capacity                | 2,000                                                                                                                                                                               |
|------------------------------|-------------------------------------------------------------------------------------------------------------------------------------------------------------------------------------|
| Fingerprint Capacity         | 3,000                                                                                                                                                                               |
| ID Card Capacity             | 2,000 (Optional)                                                                                                                                                                    |
| Algorithm                    | ZKFinger 10.0 / ZKFace 7.0                                                                                                                                                          |
| Record Capacity              | 100,000                                                                                                                                                                             |
| Display                      | 2.8-inch TFT Screen                                                                                                                                                                 |
| Communication                | TCP/IP, USB-Host, Wi-Fi(Optional)                                                                                                                                                   |
| Standard Functions           | Work Code, SMS, DST, Scheduled-bell, Self-Service Query, Automatic Status Switch, Photo ID T9 Input, Camera, 9 digit user ID, Built-in Battery, Multiple Verify Mode, External Bell |
| Access Control Interface for | Lock, Door Sensor, Exit Button, Alarm                                                                                                                                               |
| Optional Functions           | ID/Mifare, ADMS, External Printer                                                                                                                                                   |
| Power Supply                 | DC 12V 1.5A                                                                                                                                                                         |
| Operating Temp.              | 0 °C- 45 °C                                                                                                                                                                         |
| Operating Humidity           | 20%-80%                                                                                                                                                                             |
| Dimension                    | 180 x 154 x 34.2 mm                                                                                                                                                                 |