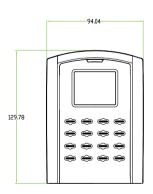

#### Dimensions (mm)

ZKTeco Inc. E-mail: sales@zkteco.com www.zkteco.com

© Copyright 2015 ZKTeco Inc, ZKTeco Logo is a registered trademark of ZKTeco or a related company. All other product and company names mentioned are used for identification purposes only and may be the trademarks of their respective owners. All specifications are subject to change without notice. All rights reserved.

#### Specifications

|                              | A                                                                  |
|------------------------------|--------------------------------------------------------------------|
| ID card Capacity             | 30,000                                                             |
| Transaction Capacity         | 80,000                                                             |
| Communication                | TCP/IP, RS485, USB-Host                                            |
| Access Control Interface for | 3rd party electric lock, door sensor, exit button, alarm, doorbell |
| Auxiliary Interface          | 1ea for linkage function                                           |
| Wiegand Signal               | Output & Input, SRB                                                |
| Standard Functions           | Anti-passback                                                      |
| Optional Functions           | Mifare, Print Function                                             |
| Display                      | TFT LCD Color Screen                                               |
| Power Supply                 | DC 12V                                                             |
| Operating Temperature        | 0°C ~ 45°C                                                         |
| Operating Humidity           | 20% ~ 80%                                                          |
| Dimension (L×W×H)            | 130×94×52mm                                                        |
| SDK                          | Standalone SDK                                                     |
| Software                     | ZKAccess3.5                                                        |