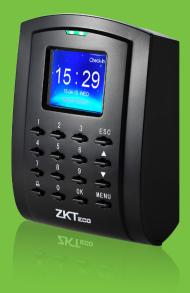

# **SC**105 **Color TFT & Graphical UI** RFID Access Control Terminal

SC105 is a RFID Access Control Terminal which possesses a 2.0-inch color display with graphical UI, enabling simple and easy control. It has a builtin auxiliary input function which enhances the flexibility to be connected with wired detector or emergency switch. With multi-verification methods by combinations of PIN, password and card, high level of security and flexibility are guaranteed. Moreover, the product supports USB flash drive for offline data management, as well as is equipped with multiple alarm outputs such as Tamper Proof Switch and Duress Alarm. Its convenience and adaptability allow it to be well deployed in residential housing, offices and any other public facilities.

#### Feature

- 2.0-inch color display with graphical UI for easy operation
- Up to 24 user-defined schedules that can be activated on a daily bell alert
- Prompt audio acceptance or rejection signals for valid or invalid cards
- TCP/IP or RS485 communication for various networking environments
- Supports USB flash drive for offline data management

- Built-in auxiliary input with enhanced flexibility to link with wired detector or emergency switch
- Multi-verification methods to enhance security level
- Standard access control features such as Time zone, Holiday, A&C Group, Unlock combination etc.
- Duress Alarm offers effective protection against duress by threats
- Tamper Proof Switch and multiple alarm outputs
- Multi-languages