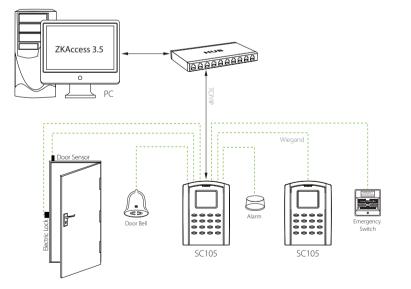

### Configuration

#### Specifications

|                              | A                                                                  |
|------------------------------|--------------------------------------------------------------------|
| ID card Capacity             | 30,000                                                             |
| Transaction Capacity         | 80,000                                                             |
| Communication                | TCP/IP, RS485, USB-Host                                            |
| Access Control Interface for | 3rd party electric lock, door sensor, exit button, alarm, doorbell |
| Auxiliary Interface          | 1ea for linkage function                                           |
| Wiegand Signal               | Output & Input, SRB                                                |
| Standard Functions           | Anti-passback                                                      |
| Optional Functions           | Mifare, Print Function                                             |
| Display                      | TFT LCD Color Screen                                               |
| Power Supply                 | DC 12V                                                             |
| Operating Temperature        | 0°C ~ 45°C                                                         |
| Operating Humidity           | 20% ~ 80%                                                          |
| Dimension (L×W×H)            | 130×94×52mm                                                        |
| SDK                          | Standalone SDK                                                     |
| Software                     | ZKAccess3.5                                                        |